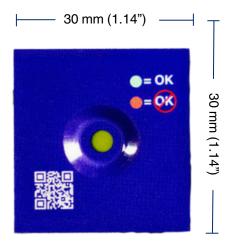

## **DIMENSIONS**

**Custom Size's Available For Bulk Orders** 

## **SPECIFICATIONS**

| Trigger Temperature<br>Option Range | Options from: -2°C to +15°C                                                                                                                                            |
|-------------------------------------|------------------------------------------------------------------------------------------------------------------------------------------------------------------------|
| Accuracy                            | ± 2°C                                                                                                                                                                  |
| Activating                          | Self Activating                                                                                                                                                        |
| Format                              | Self-adhesive labels                                                                                                                                                   |
| Indicator Display                   | Unfrozen (not triggered): Green circle is clearly visible Frozen (triggered): Red circle, or any red in the display area Optional Display: White to black color change |
| Indication Type                     | Color-change from green to red                                                                                                                                         |
| Environmental                       | Non hazardous, normal disposal (no toxic or glass components)                                                                                                          |
| Storage                             | Room temperature                                                                                                                                                       |
| Shelf Life                          | 4 years                                                                                                                                                                |