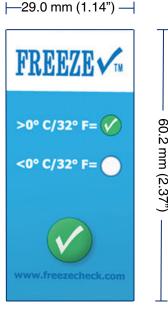

## DIMENSIONS

Not Activated

Freeze Check indicators provide an accurate, affordable, and durable solution that makes it easy to determine if your products have been exposed to sub-freezing temperatures during transit.

| Trigger Temperature<br>Option Range | Option from -8°C/17.6°F or +15°C/59°F                                                                                                                                              |
|-------------------------------------|------------------------------------------------------------------------------------------------------------------------------------------------------------------------------------|
| Activating                          | +0°C/-1.5°C                                                                                                                                                                        |
| Average Burst Strength              | >100psi                                                                                                                                                                            |
| Format                              | Self-adhesive labels                                                                                                                                                               |
| Indicator Display                   | <b>Unfrozen</b> (not triggered):<br>Green circle with check mark is clearly<br>visible<br><b>Frozen</b> (triggered):<br>Fluid in bubble is opaque, shielding view<br>of check mark |
| Indication Type                     | Color-change from clear to opaque                                                                                                                                                  |
| Environmental                       | Non hazardous, normal disposal<br>(no toxic or glass components)                                                                                                                   |
| Storage                             | Refrigeration (5°C ±3°C)                                                                                                                                                           |
| Shelf Life                          | 2 years 0ºC, 4 years -5ºC                                                                                                                                                          |

Freeze Check features a check mark on a green circle. When exposed to freezing temperatures, the temperature-sensitive liquid turns opaque, covering the check mark. This makes it easy for anyone in your supply chain to see if a product has been exposed to freezing conditions. Designed for tough applications, Freeze Check can withstand up to 100 psi of pressure. It's flexible, low-profile design is free of glass and rigid plastic components, ensuring durability and reliability.